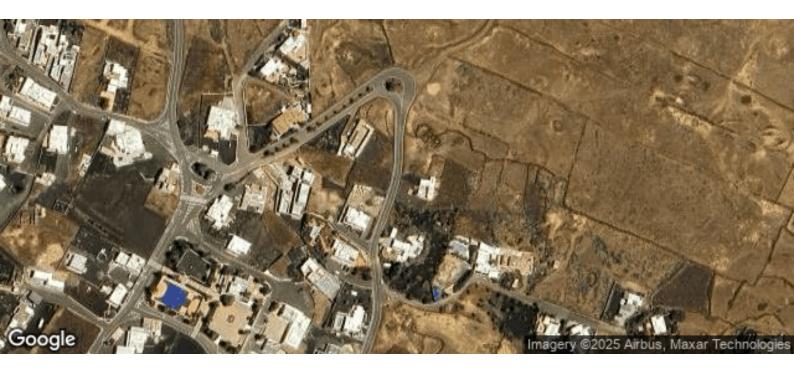

Plot area: 5205m<sup>2</sup>

We are pleased to present this exclusively charming Canarian house, renovated in the 1990s in the traditional Canarian style, located in the picturesque village of Las Breñas, in the municipality of Yaiza.

This detached finca located in a tranquil natural area, on a spacious plot with panoramic views of the sea, volcanic landscape, the National Park of Timanfaya, and the entire village. It is ideal for seeking peace and connection with nature.

Built around 1900 on a total plot of 5,205 m<sup>2</sup>, approximately 3,000 m<sup>2</sup> urban land, offers numerous possibilities.

The finca itself has a total area of approximately 130 m<sup>2</sup>, is spread over one floor, and is cleverly divided and self-contained.