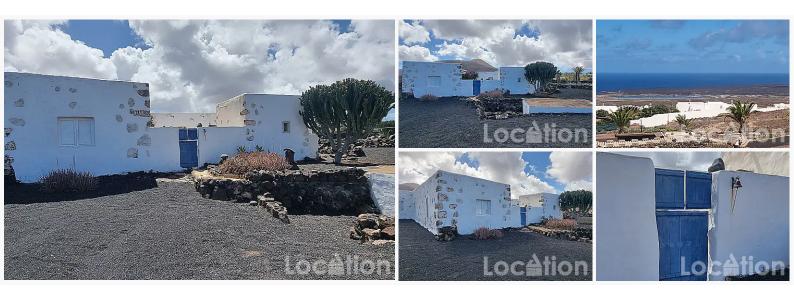

## Charming typical Canarian Finca with sea and national park views in Las Breñas

Las Breñas 650.000€ / £560,000 Ref: 2235

🛖 Detached Country house 🛛 🛤 2 Bedrooms 🛛 🖕 1 Bathroom

Floor area: 130m<sup>2</sup>

Plot area: 5205m<sup>2</sup>

We are pleased to present this exclusively charming Canarian house, renovated in the 1990s in the traditional Canarian style, located in the picturesque village of Las Breñas, in the municipality of Yaiza.

This detached finca located in a tranquil natural area, on a spacious plot with panoramic views of the sea, volcanic landscape, the National Park of Timanfaya, and the entire village. It is ideal for seeking peace and connection with nature.

All in the typical, traditional Canarian architectural style with wide white walls, wooden ceilings, volcanic stone details, brick niches, furniture, and terracotta/cement floors. Additionally, there are storage rooms, traditional courtyard, and water cistern.