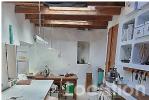

Entering the property through an interior courtyard, all rooms are oriented inwards and cleverly arranged around the courtyard. In total, the property has two bedrooms, one of which is only accessible via the courtyard, living room, kitchen, workshop, dining room, and a separate bathroom with a shower towards the patio.

All in the typical, traditional Canarian architectural style with wide white walls, wooden ceilings, volcanic stone details, brick niches, furniture, and terracotta/cement floors. Additionally, there are storage rooms, traditional courtyard, and water cistern.