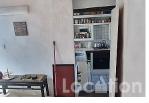

Entering the property through an interior courtyard, all rooms are oriented inwards and cleverly arranged around the courtyard. In total, the property has two bedrooms, one of which is only accessible via the courtyard, living room, kitchen, workshop, dining room, and a separate bathroom with a shower towards the patio.

All in the typical, traditional Canarian architectural style with wide white walls, wooden ceilings, volcanic stone details, brick niches, furniture, and terracotta/cement floors. Additionally, there are storage rooms, traditional courtyard, and water cistern.