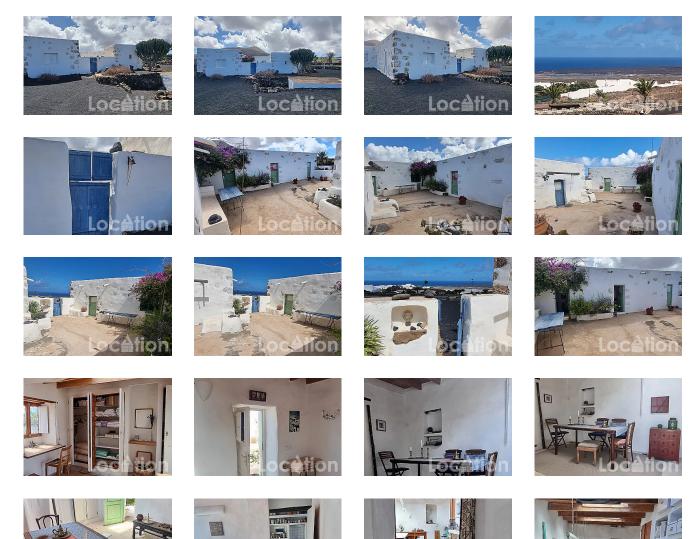

Entering the property through an interior courtyard, all rooms are oriented inwards and cleverly arranged around the courtyard. In total, the property has two bedrooms, one of which is only accessible via the courtyard, living room, kitchen, workshop, dining room, and a separate bathroom with a shower towards the patio.

All in the typical, traditional Canarian architectural style with wide white walls, wooden ceilings, volcanic stone details, brick niches, furniture, and terracotta/cement floors. Additionally, there are storage rooms, traditional courtyard, and water cistern.

Furniture: fully furnished

🖪 *Lift:* None

*Rates:* 141€ p/a / £120

Ref: 2235

https://en.location-lanzarote.com/2235

Updated 23/07/25

Phone: +34 928 827 257