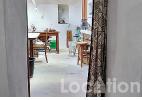

Entering the property through an interior courtyard, all rooms are oriented inwards and cleverly arranged around the courtyard. In total, the property has two bedrooms, one of which is only accessible via the courtyard, living room, kitchen, workshop, dining room, and a separate bathroom with a shower towards the patio.

All in the typical, traditional Canarian architectural style with wide white walls, wooden ceilings, volcanic stone details, brick niches, furniture, and terracotta/cement floors. Additionally, there are storage rooms, traditional courtyard, and water cistern.