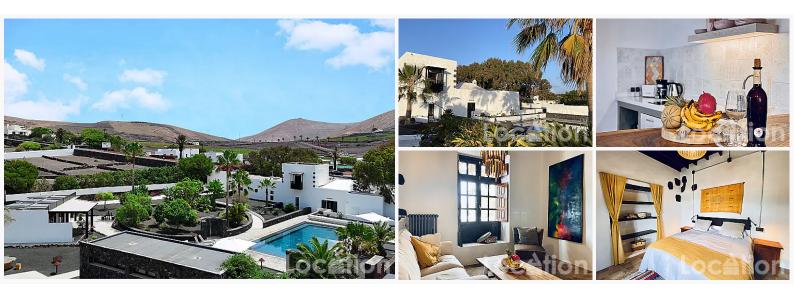

## Unique finca in Uga with 7 Apartments - on plot of 9,000sqm with option to expand (urban land)

Uga 3.600.000€ / £3,100,000 Ref: 2231

🛖 Detached Country house 🛛 🛤 7 Bedrooms 🛛 🚆 7 Bathrooms 🖉 1 WC

Floor area: 472m<sup>2</sup>

Plot area: 9157m<sup>2</sup>

This beautiful finca is located on the edge of the nature reserve, close to the wine region in the small village of Uga.

Lovingly renovated to high standard in 2018, a wonderful estate with exceptional history! The courtyard is named after the priest Andrés Lorenzo Curbelo, who noted the last volcanic eruptions on Lanzarote in the 18th century (the most accurate contemporary depiction).

The historic background and the 7 individually stylish arranged apartments let arise a special atmosphere.

Each of the seven independent apartments has its own entrance, a living/dining room with a kitchenette, a double bedroom, and a bathroom with a walk-in shower.

The large communal garden with over 40 palm trees and cacti and a swimming pool is ideal for sunbathing and relaxing.

There may be the possibility of building up to 5 additional residential units. Planning permission would be required.