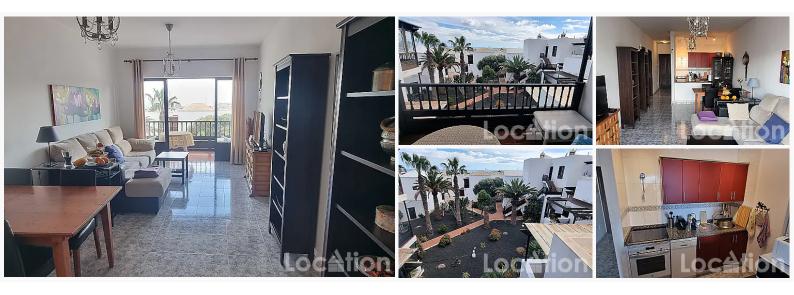

## Top-floor Apartment with views in residential complex "Las Gaviotas"

Costa Teguise 240.000€ / £200,000 Ref: 2228

🛖 Top floor Apartment 🛛 🗒 Part of Las Gaviotas 🛛 🛤 2 Bedrooms 🛛 🖺 1 Bathroom

Floor area: 69m<sup>2</sup>

We are pleased to offer you this 2-bedroom apartment (originally a bedroom, 55sqm) on the top floor of the "Las Gaviotas" residential complex.

The accommodation consists of a large sitting-dining room with breakfast bar leading to the kitchen, there are two double bedrooms each with built-in wardrobes, and a large bathroom.

The sitting room opens to the terrace, where you can enjoy views of the complex well-kept garden and even the sea. Lovely views over Costa Teguise and its volcanic landscape, can also be enjoyed from both bedrooms.