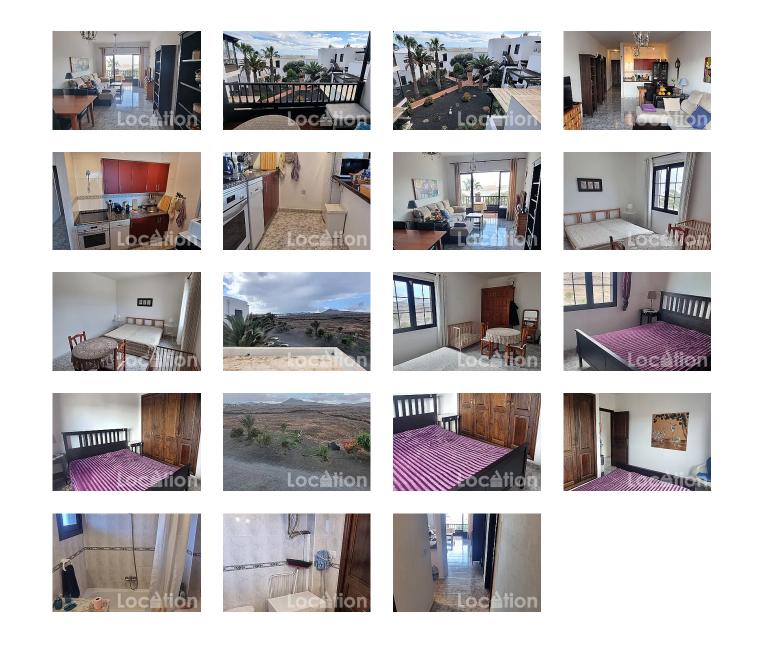

We are pleased to offer you this 2-bedroom apartment (originally a bedroom, 55sqm) on the top floor of the "Las Gaviotas" residential complex.

The accommodation consists of a large sitting-dining room with breakfast bar leading to the kitchen, there are two double bedrooms each with built-in wardrobes, and a large bathroom.

The sitting room opens to the terrace, where you can enjoy views of the complex well-kept garden and even the sea. Lovely views over Costa Teguise and its volcanic landscape, can also be enjoyed from both bedrooms.