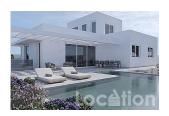

All the rooms are designed with large windows and doors to flood light in to the living areas.

Externally, the space is designed for an outdoor lifestyle. An L-shaped pool, sunken seating area, sunbathing spaces and BBQ area are all easily accessible, plus a large driveway, garage and rear garden area are all at your disposal.