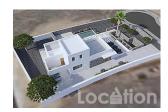

The villa has a clever, modern design and is spread over 3 floors.

On the Ground floor you will find a double bedroom, bathroom, utility area, a generous open plan living, dining and kitchen area with direct access to the outdoor entertaining area and terraces.

All the rooms are designed with large windows and doors to flood light in to the living areas.

Externally, the space is designed for an outdoor lifestyle. An L-shaped pool, sunken seating area, sunbathing spaces and BBQ area are all easily accessible, plus a large driveway, garage and rear garden area are all at your disposal.

A Parking: Garage

**≜** External: Garden

👟 Pool: Private

in Outlook: Sea & Mountain view

Furniture: Unfurnished

Lift: None

Updated 18/02/25

Ref: 2225 https://en.location-lanzarote.com/2225