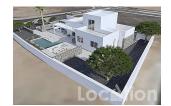

## NEW Construction - Detached luxury Villa close to the Golf Course -Costa Teguise

795.000€ /£664,000 Costa Teguise Ref: 2225

♠ Detached Villa

**□** 3 Bedrooms

3 Bathrooms

Floor area: 207 m<sup>2</sup>

Plot area: 1000m<sup>2</sup>

The villa has a clever, modern design and is spread over 3 floors.

On the Ground floor you will find a double bedroom, bathroom, utility area, a generous open plan living, dining and kitchen area with direct access to the outdoor entertaining area and terraces.

All the rooms are designed with large windows and doors to flood light in to the living areas.

Externally, the space is designed for an outdoor lifestyle. An L-shaped pool, sunken seating area, sunbathing spaces and BBQ area are all easily accessible, plus a large driveway, garage and rear garden area are all at your disposal.