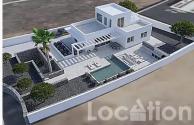

The villa has a clever, modern design and is spread over 3 floors.

On the Ground floor you will find a double bedroom, bathroom, utility area, a generous open plan living, dining and kitchen area with direct access to the outdoor entertaining area and terraces.

All the rooms are designed with large windows and doors to flood light in to the living areas.

Externally, the space is designed for an outdoor lifestyle. An L-shaped pool, sunken seating area, sunbathing spaces and BBQ area are all easily accessible, plus a large driveway, garage and rear garden area are all at your disposal.