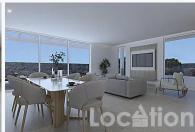

The villa has a clever, modern design and is spread over 3 floors.

On the Ground floor you will find a double bedroom, bathroom, utility area, a generous open plan living, dining and kitchen area with direct access to the outdoor entertaining area and terraces.

All the rooms are designed with large windows and doors to flood light in to the living areas.

Externally, the space is designed for an outdoor lifestyle. An L-shaped pool, sunken seating area, sunbathing spaces and BBQ area are all easily accessible, plus a large driveway, garage and rear garden area are all at your disposal.