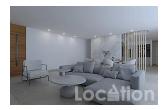

The villa has a clever, modern design and is spread over 3 floors.

On the Ground floor you will find a double bedroom, bathroom, utility area, a generous open plan living, dining and kitchen area with direct access to the outdoor entertaining area and terraces.

All the rooms are designed with large windows and doors to flood light in to the living areas.

Externally, the space is designed for an outdoor lifestyle. An L-shaped pool, sunken seating area, sunbathing spaces and BBQ area are all easily accessible, plus a large driveway, garage and rear garden area are all at your disposal.