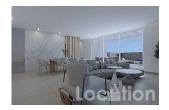

The villa has a clever, modern design and is spread over 3 floors.

On the Ground floor you will find a double bedroom, bathroom, utility area, a generous open plan living, dining and kitchen area with direct access to the outdoor entertaining area and terraces.

All the rooms are designed with large windows and doors to flood light in to the living areas.

Externally, the space is designed for an outdoor lifestyle. An L-shaped pool, sunken seating area, sunbathing spaces and BBQ area are all easily accessible, plus a large driveway, garage and rear garden area are all at your disposal.