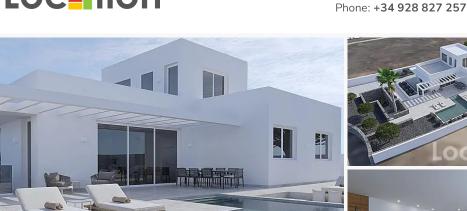

## NEW Construction - Detached luxury Villa close to the Golf Course -Costa Teguise

795.000€ /£664,000 Costa Teguise Ref: 2225

♠ Detached Villa

**□** 3 Bedrooms

3 Bathrooms

Floor area: 207 m<sup>2</sup>

Plot area: 1000m<sup>2</sup>

The villa has a clever, modern design and is spread over 3 floors.

On the Ground floor you will find a double bedroom, bathroom, utility area, a generous open plan living, dining and kitchen area with direct access to the outdoor entertaining area and terraces.

All the rooms are designed with large windows and doors to flood light in to the living areas.

Externally, the space is designed for an outdoor lifestyle. An L-shaped pool, sunken seating area, sunbathing spaces and BBQ area are all easily accessible, plus a large driveway, garage and rear garden area are all at your disposal.