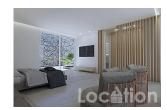

The villa has a clever, modern design and is spread over 3 floors.

On the Ground floor you will find a double bedroom, bathroom, utility area, a generous open plan living, dining and kitchen area with direct access to the outdoor entertaining area and terraces.

All the rooms are designed with large windows and doors to flood light in to the living areas.

Externally, the space is designed for an outdoor lifestyle. An L-shaped pool, sunken seating area, sunbathing spaces and BBQ area are all easily accessible, plus a large driveway, garage and rear garden area are all at your disposal.