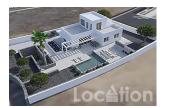

The villa has a clever, modern design and is spread over 3 floors.

On the Ground floor you will find a double bedroom, bathroom, utility area, a generous open plan living, dining and kitchen area with direct access to the outdoor entertaining area and terraces.

All the rooms are designed with large windows and doors to flood light in to the living areas.

Externally, the space is designed for an outdoor lifestyle. An L-shaped pool, sunken seating area, sunbathing spaces and BBQ area are all easily accessible, plus a large driveway, garage and rear garden area are all at your disposal.