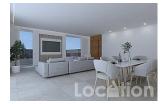

The villa has a clever, modern design and is spread over 3 floors.

On the Ground floor you will find a double bedroom, bathroom, utility area, a generous open plan living, dining and kitchen area with direct access to the outdoor entertaining area and terraces.

All the rooms are designed with large windows and doors to flood light in to the living areas.

Externally, the space is designed for an outdoor lifestyle. An L-shaped pool, sunken seating area, sunbathing spaces and BBQ area are all easily accessible, plus a large driveway, garage and rear garden area are all at your disposal.