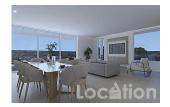

The villa has a clever, modern design and is spread over 3 floors.

On the Ground floor you will find a double bedroom, bathroom, utility area, a generous open plan living, dining and kitchen area with direct access to the outdoor entertaining area and terraces.

All the rooms are designed with large windows and doors to flood light in to the living areas.

Externally, the space is designed for an outdoor lifestyle. An L-shaped pool, sunken seating area, sunbathing spaces and BBQ area are all easily accessible, plus a large driveway, garage and rear garden area are all at your disposal.