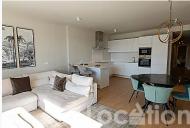

Located in a modern and newly built building with a beautiful entrance that gives the building uniqueness.

The apartment stands out for its successful layout, where the more open daytime area is clearly separated from the more intimate nighttime area. Entering we find a hall visually connected to the living room, a corridor that announces the presence of the three bedrooms and two bathrooms. An open space concept living room-kitchen, connected by a dining table that separates the space without disturbing, a room designed to receive guests, to be lived and enjoyed, ideal for any good host who needs their guests to feel welcome and not isolated.

The use of light and soft tones were key to creating a chic, fresh and modern atmosphere 132.50 square meters that overflow with style with a successful taste in the mix of colors.

A flat with a calm style for modern living and with a well thought-out layout, which will be the best option both as an investment or as a first home to put down roots