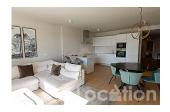

Located in a modern and newly built building with a beautiful entrance that gives the building uniqueness.

The apartment stands out for its successful layout, where the more open daytime area is clearly separated from the more intimate nighttime area. Entering we find a hall visually connected to the living room, a corridor that announces the presence of the three bedrooms and two bathrooms. An open space concept living room-kitchen, connected by a dining table that separates the space without disturbing, a room designed to receive guests, to be lived and enjoyed, ideal for any good host who needs their guests to feel welcome and not isolated.

The use of light and soft tones were key to creating a chic, fresh and modern atmosphere 132.50 square meters that overflow with style with a successful taste in the mix of colors.

A flat with a calm style for modern living and with a well thought-out layout, which will be the best option both as an investment or as a first home to put down roots