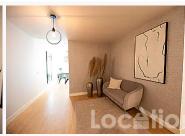

Located in a modern and newly built building with a beautiful entrance that gives the building uniqueness.

The apartment stands out for its successful layout, where the more open daytime area is clearly separated from the more intimate nighttime area. Entering we find a hall visually connected to the living room, a corridor that announces the presence of the three bedrooms and two bathrooms. An open space concept living room-kitchen, connected by a dining table that separates the space without disturbing, a room designed to receive guests, to be lived and enjoyed, ideal for any good host who needs their guests to feel welcome and not isolated.

The use of light and soft tones were key to creating a chic, fresh and modern atmosphere 132.50 square meters that overflow with style with a successful taste in the mix of colors.

A flat with a calm style for modern living and with a well thought-out layout, which will be the best option both as an investment or as a first home to put down roots