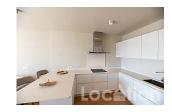

Located in a modern and newly built building with a beautiful entrance that gives the building uniqueness.

The apartment stands out for its successful layout, where the more open daytime area is clearly separated from the more intimate nighttime area. Entering we find a hall visually connected to the living room, a corridor that announces the presence of the three bedrooms and two bathrooms. An open space concept living room-kitchen, connected by a dining table that separates the space without disturbing, a room designed to receive guests, to be lived and enjoyed, ideal for any good host who needs their guests to feel welcome and not isolated.