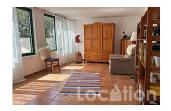

To the right is the fully equipped American style kitchen with a reach-though window to the sitting/living room.

Straight ahead the foyer leads into the large living/sitting room that is connected on the right via sliding glass doors to a terrace that was enclosed as a dining room. The left of the living room leads to a double-bedroom with a walk-though closet into the en-suite bathroom.

Back in the foyer to the left is the winding stair case leading to the bright and airy second floor that to the right houses two double-bedrooms, a bathroom, and to the left a very large terrace with fantastic sea views.