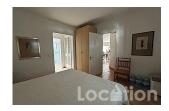

To the right is the fully equipped American style kitchen with a reach-though window to the sitting/living room.

Straight ahead the foyer leads into the large living/sitting room that is connected on the right via sliding glass doors to a terrace that was enclosed as a dining room. The left of the living room leads to a double-bedroom with a walk-though closet into the en-suite bathroom.

Back in the foyer to the left is the winding stair case leading to the bright and airy second floor that to the right houses two double-bedrooms, a bathroom, and to the left a very large terrace with fantastic sea views.