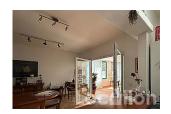

To the right is the fully equipped American style kitchen with a reach-though window to the sitting/living room.

Straight ahead the foyer leads into the large living/sitting room that is connected on the right via sliding glass doors to a terrace that was enclosed as a dining room. The left of the living room leads to a double-bedroom with a walk-though closet into the en-suite bathroom.