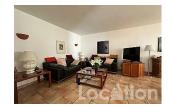

To the right is the fully equipped American style kitchen with a reach-though window to the sitting/living room.

Straight ahead the foyer leads into the large living/sitting room that is connected on the right via sliding glass doors to a terrace that was enclosed as a dining room. The left of the living room leads to a double-bedroom with a walk-though closet into the en-suite bathroom.