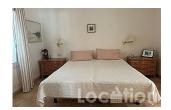

To the right is the fully equipped American style kitchen with a reach-though window to the sitting/living room.

Straight ahead the foyer leads into the large living/sitting room that is connected on the right via sliding glass doors to a terrace that was enclosed as a dining room. The left of the living room leads to a double-bedroom with a walk-though closet into the en-suite bathroom.

Back in the foyer to the left is the winding stair case leading to the bright and airy second floor that to the right houses two double-bedrooms, a bathroom, and to the left a very large terrace with fantastic sea views.