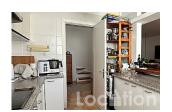

To the right is the fully equipped American style kitchen with a reach-though window to the sitting/living room.

Straight ahead the foyer leads into the large living/sitting room that is connected on the right via sliding glass doors to a terrace that was enclosed as a dining room. The left of the living room leads to a double-bedroom with a walk-though closet into the en-suite bathroom.