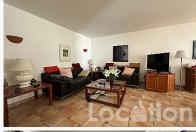

To the right is the fully equipped American style kitchen with a reach-though window to the sitting/living room.

Straight ahead the foyer leads into the large living/sitting room that is connected on the right via sliding glass doors to a terrace that was enclosed as a dining room. The left of the living room leads to a double-bedroom with a walk-though closet into the en-suite bathroom.