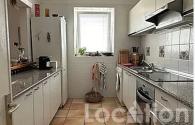

To the right is the fully equipped American style kitchen with a reach-though window to the sitting/living room.

Straight ahead the foyer leads into the large living/sitting room that is connected on the right via sliding glass doors to a terrace that was enclosed as a dining room. The left of the living room leads to a double-bedroom with a walk-though closet into the en-suite bathroom.