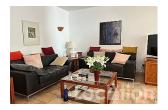

To the right is the fully equipped American style kitchen with a reach-though window to the sitting/living room.

Straight ahead the foyer leads into the large living/sitting room that is connected on the right via sliding glass doors to a terrace that was enclosed as a dining room. The left of the living room leads to a double-bedroom with a walk-though closet into the en-suite bathroom.