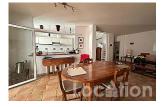

To the right is the fully equipped American style kitchen with a reach-though window to the sitting/living room.

Straight ahead the foyer leads into the large living/sitting room that is connected on the right via sliding glass doors to a terrace that was enclosed as a dining room. The left of the living room leads to a double-bedroom with a walk-though closet into the en-suite bathroom.