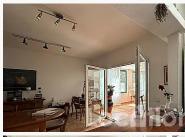

This is an impeccably maintained apartment with 3 bedrooms, 2 bathrooms over 2 floors in the town center's "Pueblo Marinero".

One enters the apartment into a foyer with a sky-high ceiling open to the second floor.

To the right is the fully equipped American style kitchen with a reach-though window to the sitting/living room.

Straight ahead the foyer leads into the large living/sitting room that is connected on the right via sliding glass doors to a terrace that was enclosed as a dining room. The left of the living room leads to a double-bedroom with a walk-though closet into the en-suite bathroom.