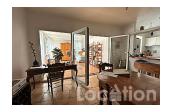

This is an impeccably maintained apartment with 3 bedrooms, 2 bathrooms over 2 floors in the town center's "Pueblo Marinero".

One enters the apartment into a foyer with a sky-high ceiling open to the second floor.

To the right is the fully equipped American style kitchen with a reach-though window to the sitting/living room.

Straight ahead the foyer leads into the large living/sitting room that is connected on the right via sliding glass doors to a terrace that was enclosed as a dining room. The left of the living room leads to a double-bedroom with a walk-though closet into the en-suite bathroom.