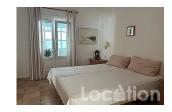

To the right is the fully equipped American style kitchen with a reach-though window to the sitting/living room.

Straight ahead the foyer leads into the large living/sitting room that is connected on the right via sliding glass doors to a terrace that was enclosed as a dining room. The left of the living room leads to a double-bedroom with a walk-though closet into the en-suite bathroom.

Back in the foyer to the left is the winding stair case leading to the bright and airy second floor that to the right houses two double-bedrooms, a bathroom, and to the left a very large terrace with fantastic sea views.