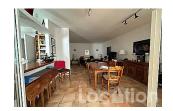

This is an impeccably maintained apartment with 3 bedrooms, 2 bathrooms over 2 floors in the town center's "Pueblo Marinero".

One enters the apartment into a foyer with a sky-high ceiling open to the second floor.

To the right is the fully equipped American style kitchen with a reach-though window to the sitting/living room.

Straight ahead the foyer leads into the large living/sitting room that is connected on the right via sliding glass doors to a terrace that was enclosed as a dining room. The left of the living room leads to a double-bedroom with a walk-though closet into the en-suite bathroom.