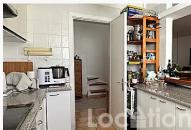

To the right is the fully equipped American style kitchen with a reach-though window to the sitting/living room.

Straight ahead the foyer leads into the large living/sitting room that is connected on the right via sliding glass doors to a terrace that was enclosed as a dining room. The left of the living room leads to a double-bedroom with a walk-though closet into the en-suite bathroom.