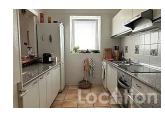

To the right is the fully equipped American style kitchen with a reach-though window to the sitting/living room.

Straight ahead the foyer leads into the large living/sitting room that is connected on the right via sliding glass doors to a terrace that was enclosed as a dining room. The left of the living room leads to a double-bedroom with a walk-though closet into the en-suite bathroom.