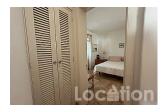

To the right is the fully equipped American style kitchen with a reach-though window to the sitting/living room.

Straight ahead the foyer leads into the large living/sitting room that is connected on the right via sliding glass doors to a terrace that was enclosed as a dining room. The left of the living room leads to a double-bedroom with a walk-though closet into the en-suite bathroom.

Back in the foyer to the left is the winding stair case leading to the bright and airy second floor that to the right houses two double-bedrooms, a bathroom, and to the left a very large terrace with fantastic sea views.