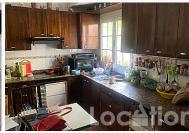

Semi-detached Duplex, built in 2001, at the entrance of Arrierta, over 74sqm, centrally located in quiet zone and good conditions.

The entrance area is accessed via the street, on the ground floor consists of an open living-dining area, a separate fully equipped kitchen and a toilet under the staircase. The upper floor has two bedrooms, one with a balcony and a bathroom with shower/bathtub.