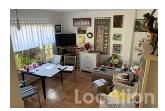

Semi-detached Duplex, built in 2001, at the entrance of Arrierta, over 74sqm, centrally located in quiet zone and good conditions.

The entrance area is accessed via the street, on the ground floor consists of an open living-dining area, a separate fully equipped kitchen and a toilet under the staircase. The upper floor has two bedrooms, one with a balcony and a bathroom with shower/bathtub.