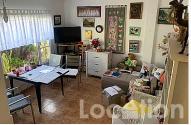

Semi-detached Duplex, built in 2001, at the entrance of Arrierta, over 74sqm, centrally located in quiet zone and good conditions.

The entrance area is accessed via the street, on the ground floor consists of an open living-dining area, a separate fully equipped kitchen and a toilet under the staircase. The upper floor has two bedrooms, one with a balcony and a bathroom with shower/bathtub.

Allocated Space

**≜** External: Garden

🕰 Pool: None

in Outlook: None

Furniture: fully furnished