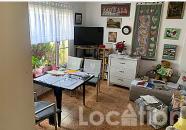

Semi-detached Duplex, built in 2001, at the entrance of Arrierta, over 74sqm, centrally located in quiet zone and good conditions.

The entrance area is accessed via the street, on the ground floor consists of an open living-dining area, a separate fully equipped kitchen and a toilet under the staircase. The upper floor has two bedrooms, one with a balcony and a bathroom with shower/bathtub.