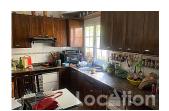

Semi-detached Duplex, built in 2001, at the entrance of Arrierta, over 74sqm, centrally located in quiet zone and good conditions.

The entrance area is accessed via the street, on the ground floor consists of an open living-dining area, a separate fully equipped kitchen and a toilet under the staircase. The upper floor has two bedrooms, one with a balcony and a bathroom with shower/bathtub.