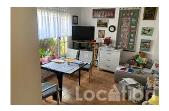

Semi-detached Duplex, built in 2001, at the entrance of Arrierta, over 74sqm, centrally located in quiet zone and good conditions.

The entrance area is accessed via the street, on the ground floor consists of an open living-dining area, a separate fully equipped kitchen and a toilet under the staircase. The upper floor has two bedrooms, one with a balcony and a bathroom with shower/bathtub.