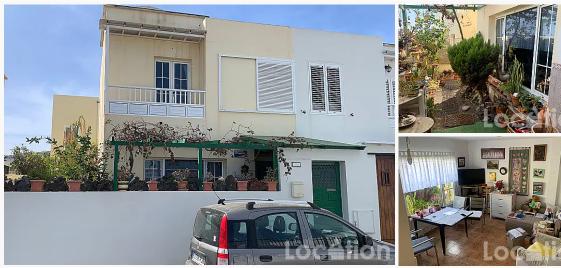

## Semi-detached, two story house with 2 beds, centrally located in the small fisher-village Arrieta

220.000€ /£192,000 Arrieta Ref: 2171

♠ Semi-detached Duplex

2 Bedrooms

La 1 Bathroom

**■**1 WC

Floor area: 74m<sup>2</sup>

Semi-detached Duplex, built in 2001, at the entrance of Arrierta, over 74sqm, centrally located in quiet zone and good conditions.

The entrance area is accessed via the street, on the ground floor consists of an open living-dining area, a separate fully equipped kitchen and a toilet under the staircase. The upper floor has two bedrooms, one with a balcony and a bathroom with shower/bathtub.

A small garden with a variety of plants surrounds the property.

LOCATION OF THE PROPERTY: Conveniently located in Arrieta, it is within walking distance of shops, restaurants, bus, beach etc. Arrieta is a small quiet former fishing village known for its seafood restaurants directly on the sea.