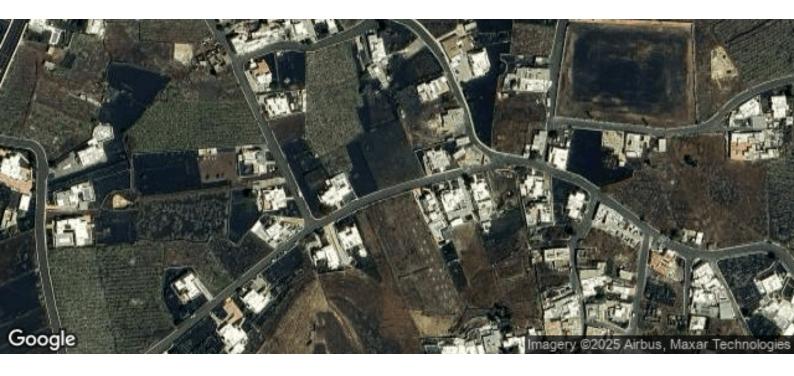

#### APR 16-17 Two urban lands in Guatiza -Punta Gorda

Two Urban Plots of 968 m2 are for sale, in total (542m2 and 426m2), in the town of Guatiza, municipality of Teguise. Price €99,900

Georeferenced with complete topographic study. It meets all the prerequisites (minimum plot, minimum frontage and inscribed circle) and could build its own home. Use zones: A-500 - Residential single-family home (A-500). Land classification: SU - Urban Land. The plots are located at the entrance to the town of Guatiza in a quiet area with good views, with a paved road and all services.