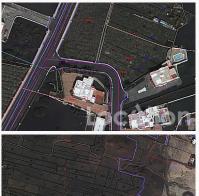

### ABR-7 Circa de Parrilla

Rustic land of 6,442 m2 for sale near Charco del Palo (Municipal TEGUISE). Price €32,210

Global uses: AGR - Agricultural Use. Land classification: SR - Rustic land. SRPAG-6 - SRPAG-6. Cochineal cultivation. Discreet area. It can be accessed through Guatiza (c. Amor Indiano) or through Charco del Palo. The property is fenced and walled. Rustic dry land, ready to cultivate. It is not a prickly pear farm. 400m from the sea. Great views of the coast.