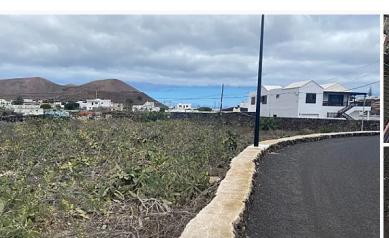

#### APR 16-17 Two urban lands in Guatiza -Punta Gorda

Two Urban Plots of 968 m2 are for sale, in total (542m2 and 426m2), in the town of Guatiza, municipality of Teguise. Price €99,900

Georeferenced with complete topographic study. It meets all the prerequisites (minimum plot, minimum frontage and inscribed circle) and could build its own home. Use zones: A-500 - Residential single-family home (A-500). Land classification: SU - Urban Land. The plots are located at the entrance to the town of Guatiza in a quiet area with good views, with a paved road and all services.