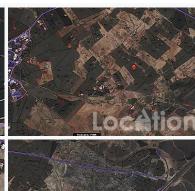

#### APR-9 El Lomo

Rustic property of 9,086 m2 for sale in El Lomo (TM TEGUISE). Teseguite area. Price €45,430

Georeferenced with complete topographic study. Global uses: AGR - Agricultural Use. Soil classification: SR - Rustic Soil. SRPAG-1 - Vegas, SRPP-3 - SRPP-3. Teguise Ramps.