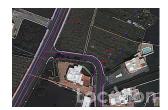

#### APR 16-17 Two urban lands in Guatiza -Punta Gorda

Two Urban Plots of 968 m2 are for sale, in total (542m2 and 426m2), in the town of Guatiza, municipality of Teguise. Price €99,900

Georeferenced with complete topographic study. It meets all the prerequisites (minimum plot, minimum frontage and inscribed circle) and could build its own home. Use zones: A-500 - Residential single-family home (A-500). Land classification: SU - Urban Land. The plots are located at the entrance to the town of Guatiza in a quiet area with good views, with a paved road and all services.