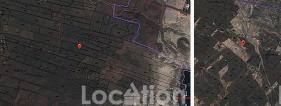

## APR-18 Las Cuestitas

Rustic Property of 8,757 m2 for sale Las Cuestitas (TM TEGUISE). Price €43,785

Global uses: AGR - Agricultural Use. Soil classification: SR - Rustic Soil. SRPP-3 - SRPP-3. Teguise Ramps. Discreet area. The property is fenced and walled. Rustic dry land, ready to cultivate.