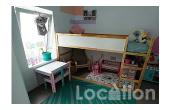

## Stylish, modern terraced house in the north of Lanzarote

Haría 260.000€ / £217,000 Ref: 2034

↑ Terraced House 📮 2 Bedrooms 🔓 1 Bathroom

Floor area: 134m² Plot area: 152m²

Typical, old canarian terraced house in the quiet village of Haría, built in 1900, completely renovated and converted into a modern family house, with small loving details, indicate the origin and age of the house.

Built in the early 20th century, the house retains its typical characteristics of Canarian architecture, such as very wide stone walls and high ceilings, making it cool in summer and warm in winter.

The property consists of two bedrooms, a large bathroom with shower and bathtub, separate living room, open, modern, bright, light-flooded dining area, one step lower is the fully equipped kitchen, hallway with glass light strip over the entire length, 4 steps, the connecting the rooms and a small outdoor area.