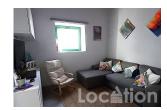

## Stylish, modern terraced house in the north of Lanzarote

Haría 260.000€ / £217,000 Ref: 2034

↑ Terraced House 📮 2 Bedrooms 🔓 1 Bathroom

Floor area: 134m² Plot area: 152m²

Typical, old canarian terraced house in the quiet village of Haría, built in 1900, completely renovated and converted into a modern family house, with small loving details, indicate the origin and age of the house.

Built in the early 20th century, the house retains its typical characteristics of Canarian architecture, such as very wide stone walls and high ceilings, making it cool in summer and warm in winter.

The property consists of two bedrooms, a large bathroom with shower and bathtub, separate living room, open, modern, bright, light-flooded dining area, one step lower is the fully equipped kitchen, hallway with glass light strip over the entire length, 4 steps, the connecting the rooms and a small outdoor area.