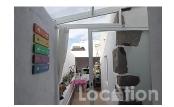

Built in the early 20th century, the house retains its typical characteristics of Canarian architecture, such as very wide stone walls and high ceilings, making it cool in summer and warm in winter.

The property consists of two bedrooms, a large bathroom with shower and bathtub, separate living room, open, modern, bright, light-flooded dining area, one step lower is the fully equipped kitchen, hallway with glass light strip over the entire length, 4 steps, the connecting the rooms and a small outdoor area.

A Parking: allocated parking space

**≜** External: Terrace

👟 Pool: None

ii Outlook: None

Furniture: part furnished

Lift: None

Ref: 2034

https://en.location-lanzarote.com/2034