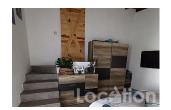

Built in the early 20th century, the house retains its typical characteristics of Canarian architecture, such as very wide stone walls and high ceilings, making it cool in summer and warm in winter.

The property consists of two bedrooms, a large bathroom with shower and bathtub, separate living room, open, modern, bright, light-flooded dining area, one step lower is the fully equipped kitchen, hallway with glass light strip over the entire length, 4 steps, the connecting the rooms and a small outdoor area.