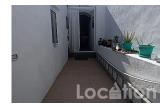

Built in the early 20th century, the house retains its typical characteristics of Canarian architecture, such as very wide stone walls and high ceilings, making it cool in summer and warm in winter.

The property consists of two bedrooms, a large bathroom with shower and bathtub, separate living room, open, modern, bright, light-flooded dining area, one step lower is the fully equipped kitchen, hallway with glass light strip over the entire length, 4 steps, the connecting the rooms and a small outdoor area.