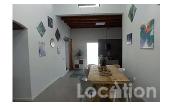

Built in the early 20th century, the house retains its typical characteristics of Canarian architecture, such as very wide stone walls and high ceilings, making it cool in summer and warm in winter.

The property consists of two bedrooms, a large bathroom with shower and bathtub, separate living room, open, modern, bright, light-flooded dining area, one step lower is the fully equipped kitchen, hallway with glass light strip over the entire length, 4 steps, the connecting the rooms and a small outdoor area.