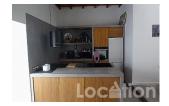

Built in the early 20th century, the house retains its typical characteristics of Canarian architecture, such as very wide stone walls and high ceilings, making it cool in summer and warm in winter.

The property consists of two bedrooms, a large bathroom with shower and bathtub, separate living room, open, modern, bright, light-flooded dining area, one step lower is the fully equipped kitchen, hallway with glass light strip over the entire length, 4 steps, the connecting the rooms and a small outdoor area.