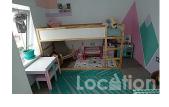

Built in the early 20th century, the house retains its typical characteristics of Canarian architecture, such as very wide stone walls and high ceilings, making it cool in summer and warm in winter.

The property consists of two bedrooms, a large bathroom with shower and bathtub, separate living room, open, modern, bright, light-flooded dining area, one step lower is the fully equipped kitchen, hallway with glass light strip over the entire length, 4 steps, the connecting the rooms and a small outdoor area.