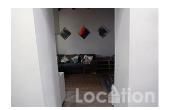

Built in the early 20th century, the house retains its typical characteristics of Canarian architecture, such as very wide stone walls and high ceilings, making it cool in summer and warm in winter.

The property consists of two bedrooms, a large bathroom with shower and bathtub, separate living room, open, modern, bright, light-flooded dining area, one step lower is the fully equipped kitchen, hallway with glass light strip over the entire length, 4 steps, the connecting the rooms and a small outdoor area.