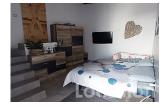

Built in the early 20th century, the house retains its typical characteristics of Canarian architecture, such as very wide stone walls and high ceilings, making it cool in summer and warm in winter.

The property consists of two bedrooms, a large bathroom with shower and bathtub, separate living room, open, modern, bright, light-flooded dining area, one step lower is the fully equipped kitchen, hallway with glass light strip over the entire length, 4 steps, the connecting the rooms and a small outdoor area.