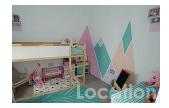

## Stylish, modern terraced house in the north of Lanzarote

Haría 260.000€ / £217,000 Ref: 2034

↑ Terraced House 📮 2 Bedrooms 🔓 1 Bathroom

Floor area: 134m² Plot area: 152m²

Typical, old canarian terraced house in the quiet village of Haría, built in 1900, completely renovated and converted into a modern family house, with small loving details, indicate the origin and age of the house.

Built in the early 20th century, the house retains its typical characteristics of Canarian architecture, such as very wide stone walls and high ceilings, making it cool in summer and warm in winter.

The property consists of two bedrooms, a large bathroom with shower and bathtub, separate living room, open, modern, bright, light-flooded dining area, one step lower is the fully equipped kitchen, hallway with glass light strip over the entire length, 4 steps, the connecting the rooms and a small outdoor area.