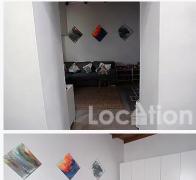

Built in the early 20th century, the house retains its typical characteristics of Canarian architecture, such as very wide stone walls and high ceilings, making it cool in summer and warm in winter.

The property consists of two bedrooms, a large bathroom with shower and bathtub, separate living room, open, modern, bright, light-flooded dining area, one step lower is the fully equipped kitchen, hallway with glass light strip over the entire length, 4 steps, the connecting the rooms and a small outdoor area.