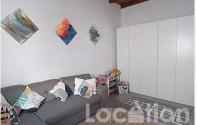

Built in the early 20th century, the house retains its typical characteristics of Canarian architecture, such as very wide stone walls and high ceilings, making it cool in summer and warm in winter.

The property consists of two bedrooms, a large bathroom with shower and bathtub, separate living room, open, modern, bright, light-flooded dining area, one step lower is the fully equipped kitchen, hallway with glass light strip over the entire length, 4 steps, the connecting the rooms and a small outdoor area.