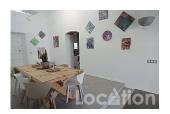

## Stylish, modern terraced house in the north of Lanzarote

Haría 260.000€ / £217,000 Ref: 2034

↑ Terraced House 📮 2 Bedrooms 🔓 1 Bathroom

Floor area: 134m² Plot area: 152m²

Typical, old canarian terraced house in the quiet village of Haría, built in 1900, completely renovated and converted into a modern family house, with small loving details, indicate the origin and age of the house.

Built in the early 20th century, the house retains its typical characteristics of Canarian architecture, such as very wide stone walls and high ceilings, making it cool in summer and warm in winter.

The property consists of two bedrooms, a large bathroom with shower and bathtub, separate living room, open, modern, bright, light-flooded dining area, one step lower is the fully equipped kitchen, hallway with glass light strip over the entire length, 4 steps, the connecting the rooms and a small outdoor area.