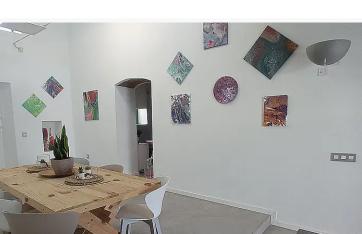

## Stylish, modern terraced house in the north of Lanzarote

Haría 260.000€ / £217,000 Ref: 2034

↑ Terraced House 📮 2 Bedrooms 🔓 1 Bathroom

Floor area: 134m² Plot area: 152m²

Typical, old canarian terraced house in the quiet village of Haría, built in 1900, completely renovated and converted into a modern family house, with small loving details, indicate the origin and age of the house.

Built in the early 20th century, the house retains its typical characteristics of Canarian architecture, such as very wide stone walls and high ceilings, making it cool in summer and warm in winter.

The property consists of two bedrooms, a large bathroom with shower and bathtub, separate living room, open, modern, bright, light-flooded dining area, one step lower is the fully equipped kitchen, hallway with glass light strip over the entire length, 4 steps, the connecting the rooms and a small outdoor area.