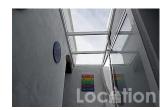

Built in the early 20th century, the house retains its typical characteristics of Canarian architecture, such as very wide stone walls and high ceilings, making it cool in summer and warm in winter.

The property consists of two bedrooms, a large bathroom with shower and bathtub, separate living room, open, modern, bright, light-flooded dining area, one step lower is the fully equipped kitchen, hallway with glass light strip over the entire length, 4 steps, the connecting the rooms and a small outdoor area.