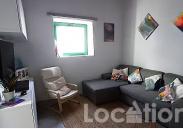

Built in the early 20th century, the house retains its typical characteristics of Canarian architecture, such as very wide stone walls and high ceilings, making it cool in summer and warm in winter.

The property consists of two bedrooms, a large bathroom with shower and bathtub, separate living room, open, modern, bright, light-flooded dining area, one step lower is the fully equipped kitchen, hallway with glass light strip over the entire length, 4 steps, the connecting the rooms and a small outdoor area.