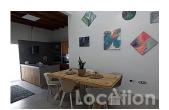

Built in the early 20th century, the house retains its typical characteristics of Canarian architecture, such as very wide stone walls and high ceilings, making it cool in summer and warm in winter.

The property consists of two bedrooms, a large bathroom with shower and bathtub, separate living room, open, modern, bright, light-flooded dining area, one step lower is the fully equipped kitchen, hallway with glass light strip over the entire length, 4 steps, the connecting the rooms and a small outdoor area.