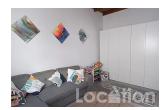

## Stylish, modern terraced house in the north of Lanzarote

Haría 260.000€ / £217,000 Ref: 2034

↑ Terraced House 📮 2 Bedrooms 🔓 1 Bathroom

Floor area: 134m² Plot area: 152m²

Typical, old canarian terraced house in the quiet village of Haría, built in 1900, completely renovated and converted into a modern family house, with small loving details, indicate the origin and age of the house.

Built in the early 20th century, the house retains its typical characteristics of Canarian architecture, such as very wide stone walls and high ceilings, making it cool in summer and warm in winter.

The property consists of two bedrooms, a large bathroom with shower and bathtub, separate living room, open, modern, bright, light-flooded dining area, one step lower is the fully equipped kitchen, hallway with glass light strip over the entire length, 4 steps, the connecting the rooms and a small outdoor area.