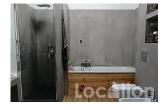

Built in the early 20th century, the house retains its typical characteristics of Canarian architecture, such as very wide stone walls and high ceilings, making it cool in summer and warm in winter.

The property consists of two bedrooms, a large bathroom with shower and bathtub, separate living room, open, modern, bright, light-flooded dining area, one step lower is the fully equipped kitchen, hallway with glass light strip over the entire length, 4 steps, the connecting the rooms and a small outdoor area.