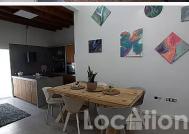

## Stylish, modern terraced house in the north of Lanzarote

Haría 260.000€ / £217,000 Ref: 2034

↑ Terraced House 📮 2 Bedrooms 🔓 1 Bathroom

Floor area: 134m² Plot area: 152m²

Typical, old canarian terraced house in the quiet village of Haría, built in 1900, completely renovated and converted into a modern family house, with small loving details, indicate the origin and age of the house.

Built in the early 20th century, the house retains its typical characteristics of Canarian architecture, such as very wide stone walls and high ceilings, making it cool in summer and warm in winter.

The property consists of two bedrooms, a large bathroom with shower and bathtub, separate living room, open, modern, bright, light-flooded dining area, one step lower is the fully equipped kitchen, hallway with glass light strip over the entire length, 4 steps, the connecting the rooms and a small outdoor area.