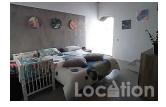

Built in the early 20th century, the house retains its typical characteristics of Canarian architecture, such as very wide stone walls and high ceilings, making it cool in summer and warm in winter.

The property consists of two bedrooms, a large bathroom with shower and bathtub, separate living room, open, modern, bright, light-flooded dining area, one step lower is the fully equipped kitchen, hallway with glass light strip over the entire length, 4 steps, the connecting the rooms and a small outdoor area.