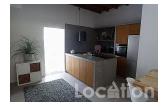

Built in the early 20th century, the house retains its typical characteristics of Canarian architecture, such as very wide stone walls and high ceilings, making it cool in summer and warm in winter.

The property consists of two bedrooms, a large bathroom with shower and bathtub, separate living room, open, modern, bright, light-flooded dining area, one step lower is the fully equipped kitchen, hallway with glass light strip over the entire length, 4 steps, the connecting the rooms and a small outdoor area.