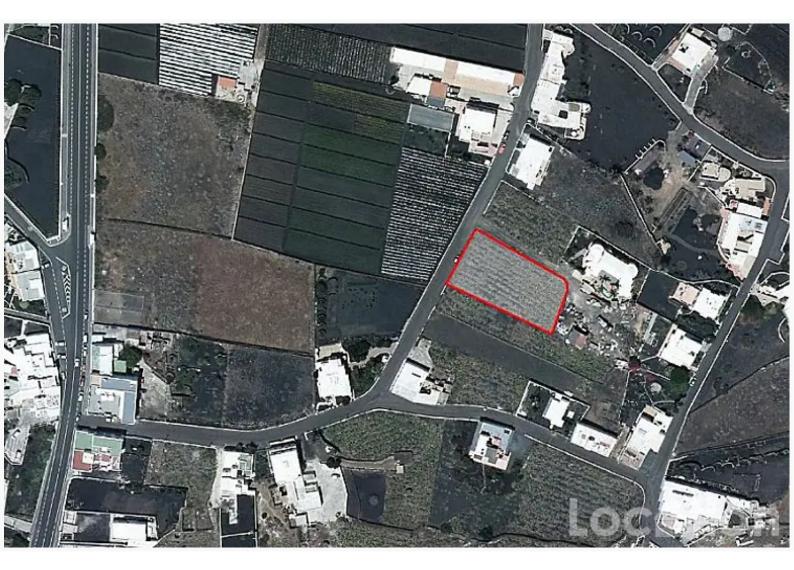

## Buildable plot in the north of the Island

Mala 125.000€ /£109,000 Ref: 1866

**\*** Various Plot

**□** 0 Bedrooms

athrooms

Plot area: 1437m<sup>2</sup>

Plot 1.437,60m2 type allowed: insulated Buildable max: 0.25m2 / m2

n of plants: 2

Minimum to build of plot will be one thousand (1,000) square meters.

(second floor, may not occupy more than 60 m2 with a minimum width of 3 m and a max of 5 m and a length more 10 m and a min of 5 per body)