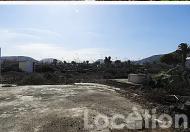

## Buildable land with house in the north of Lanzarote

Mala 300.000€ /£261,000 Ref: 1865

**\*** Various Plot **□** 0 Bedrooms **a** 0 Bathrooms

Floor area: 100m² Plot area: 3816m<sup>2</sup>

Buildable land in the north of Lanzarote including house with 100m2 can be extended.