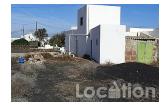

## Buildable land with house in the north of Lanzarote

Mala 300.000€ /£261,000 Ref: 1865

**\*** Various Plot **□** 0 Bedrooms **a** 0 Bathrooms

Floor area: 100m² Plot area: 3816m<sup>2</sup>

Buildable land in the north of Lanzarote including house with 100m2 can be extended.