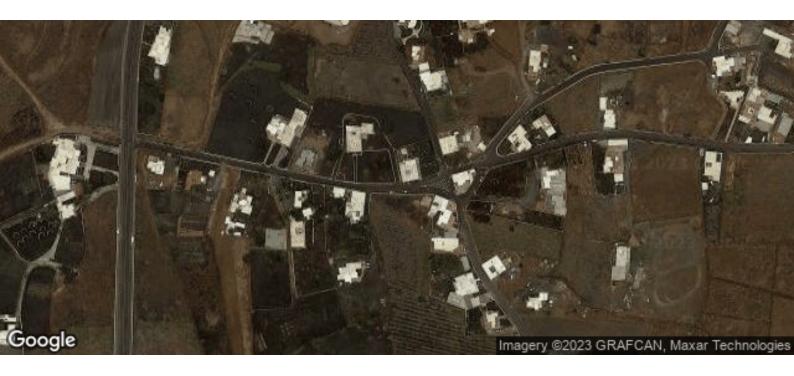

## Buildable land with house in the north of Lanzarote

Mala 300.000€ /£261,000 Ref: 1865

**\*** Various Plot **□** 0 Bedrooms **a** 0 Bathrooms

Floor area: 100m² Plot area: 3816m<sup>2</sup>

Buildable land in the north of Lanzarote including house with 100m2 can be extended.