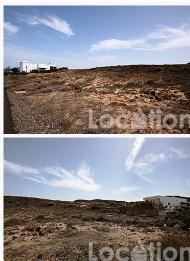

## 2000sqm Plot in the quite village of Charco de Palo, with sea views.

Charco de Palo 400.000€ / £334,000 Ref: 1169

♠ Various Plot

**□** 0 Bedrooms

athrooms

Plot area: 2000m²

2,000sqm Plot in the quite village of Charco de Palo, with sea views. Large plot for sale in the nudist town of Charco del Palo next to the sea in the picturesque north of Lanzarote near Mala. Various plots for residential building of houses or one large apartment block, all with amazing sea views. Legally separatable to 500m2 plots with each 50% buildable area. 100.000€ per 500m2 + separation costs Although priced at the upper range per square meter it is a unique plot and a stones through from the sea.