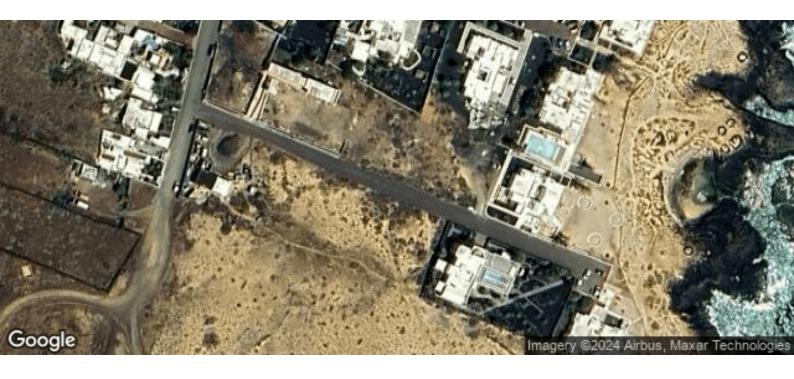

## 2000sqm Plot in the quite village of Charco de Palo, with sea views.

Charco de Palo 400.000€ / £334,000 Ref: 1169

♠ Various Plot

**□** 0 Bedrooms

athrooms

Plot area: 2000m²

2,000sqm Plot in the quite village of Charco de Palo, with sea views. Large plot for sale in the nudist town of Charco del Palo next to the sea in the picturesque north of Lanzarote near Mala. Various plots for residential building of houses or one large apartment block, all with amazing sea views. Legally separatable to 500m2 plots with each 50% buildable area. 100.000€ per 500m2 + separation costs Although priced at the upper range per square meter it is a unique plot and a stones through from the sea.